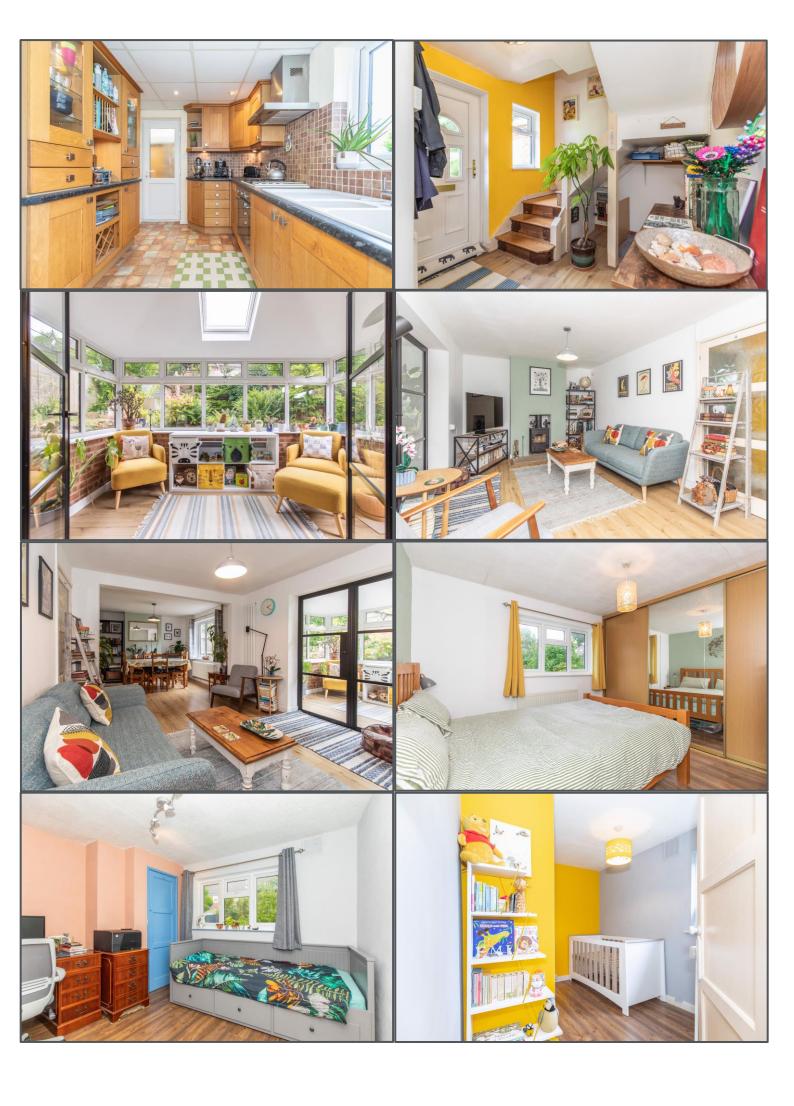

## Manor Way, Uckfield, TN22 1DF

If you are looking for a nice family home close to the town but far enough away to appreciate the peace and quiet, then this one will be right up your street. Improved and modernised to a high standard by the current owners, you will be impressed by the space this house has to offer. The property consists of a spacious hallway downstairs, a good size lounge/dining room with feature log burner which is a great place for those social gatherings or just for the family to get together at mealtimes and the added benefit of a bright conservatory leading onto the rear garden. The kitchen which is located at the front of the house is a fantastic space and boasts lots of cupboard space, which will be music to the ears of all the keen chefs out there! You also have a separate utility area which provides even more space to keep everything. Upstairs you have three bedrooms in which two are very generous doubles, the main with fitted wardrobes and a family bathroom with shower over bath. Outside the house gets even better as you feel very tucked away in comparison to some other areas around Uckfield. The front has a generous space, but the back is where this one really comes into its own with a beautiful rear garden with sociable patio area. Overall, this is a fantastic house you have to come and take a look at to fully appreciate!