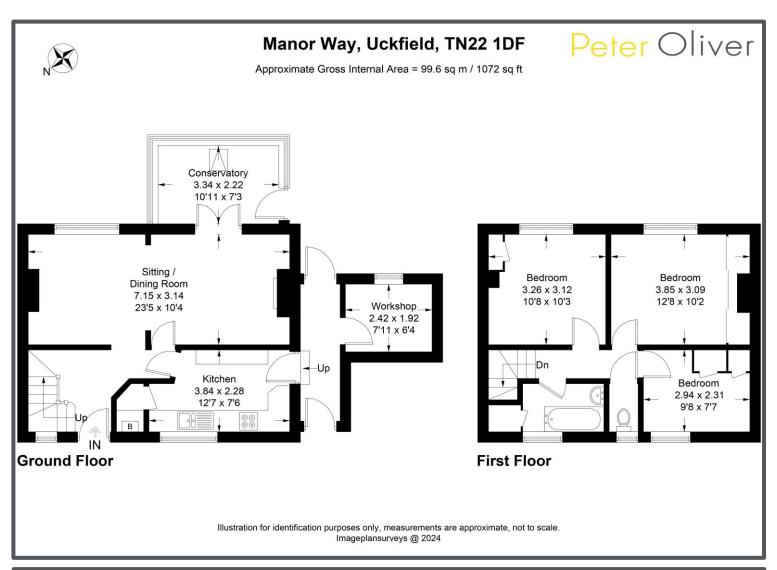

## Manor Way, Uckfield, TN22 1DF

If you are looking for a nice family home close to the town but far enough away to appreciate the peace and quiet, then this one will be right up your street. Improved and modernised to a high standard by the current owners, you will be impressed by the space this house has to offer. The property consists of a spacious hallway downstairs, a good size lounge/dining room with feature log burner which is a great place for those social gatherings or just for the family to get together at mealtimes and the added benefit of a bright conservatory leading onto the rear garden. The kitchen which is located at the front of the house is a fantastic space and boasts lots of cupboard space, which will be music to the ears of all the keen chefs out there! You also have a separate utility area which provides even more space to keep everything. Upstairs you have three bedrooms in which two are very generous doubles, the main with fitted wardrobes and a family bathroom with shower over bath. Outside the house gets even better as you feel very tucked away in comparison to some other areas around Uckfield. The front has a generous space, but the back is where this one really comes into its own with a beautiful rear garden with sociable patio area. Overall, this is a fantastic house you have to come and take a look at to fully appreciate!