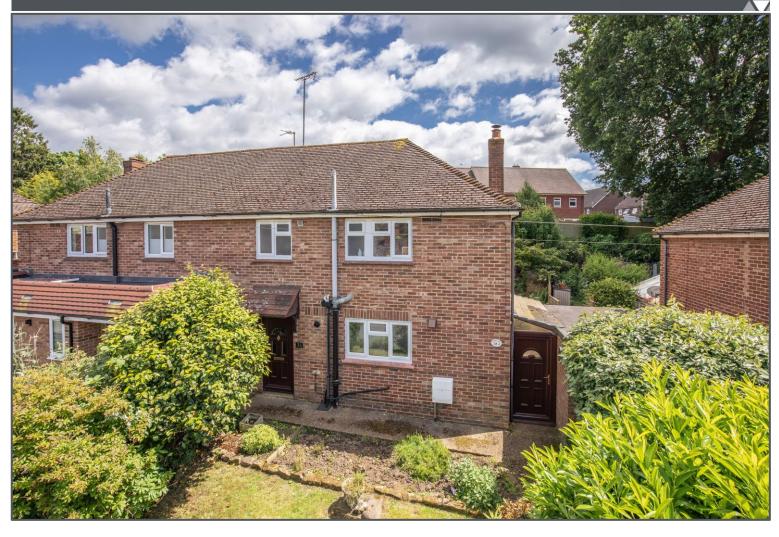

## Peter Oliver

Manor Way, Uckfield, TN22 1DF

- 3 Bedroom Semi
- Modernised & Improved
- Beautiful Rear Garden
- Conservatory
- Lounge/Diner
- Convenient Location

rrent: Potential:
EPC Awaited

£350,000

## Manor Way, Uckfield, TN22 1DF

If you are looking for a nice family home close to the town but far enough away to appreciate the peace and quiet, then this one will be right up your street. Improved and modernised to a high standard by the current owners, you will be impressed by the space this house has to offer. The property consists of a spacious hallway downstairs, a good size lounge/dining room with feature log burner which is a great place for those social gatherings or just for the family to get together at mealtimes and the added benefit of a bright conservatory leading onto the rear garden. The kitchen which is located at the front of the house is a fantastic space and boasts lots of cupboard space, which will be music to the ears of all the keen chefs out there! You also have a separate utility area which provides even more space to keep everything. Upstairs you have three bedrooms in which two are very generous doubles, the main with fitted wardrobes and a family bathroom with shower over bath. Outside the house gets even better as you feel very tucked away in comparison to some other areas around Uckfield. The front has a generous space, but the back is where this one really comes into its own with a beautiful rear garden with sociable patio area. Overall, this is a fantastic house you have to come and take a look at to fully appreciate!